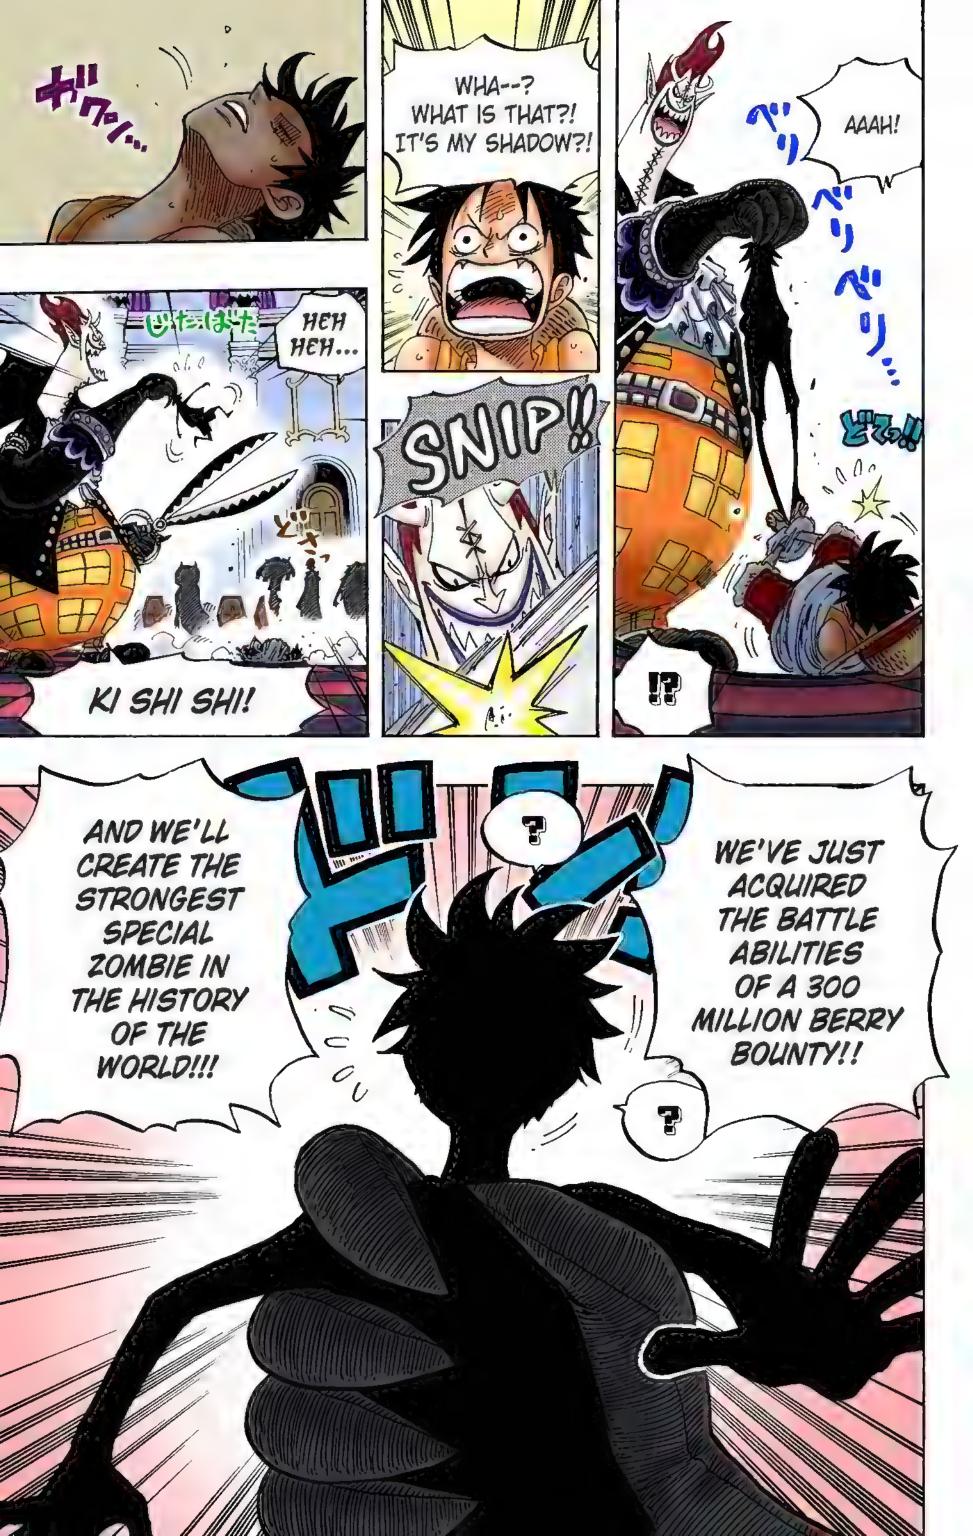

to you to read it in whatever order you want.

Q: Isn't the Bubble-Bubble Fruit that Kalifa ate more of a Logia type than a Paramythia type?

--Fruit Punch Samurai

A: Kalifa has BUBBles coming from her. The actual shape of her Body doesn't change, so it's a Paramythia type. Rub and BUBBles come out. Isn't that convenient?





## Chapter 455: GECKO MORIA OF THE SEVEN WARLORDS OF THE SEA



## ENERU'S GREAT SPACE MISSION, VOL. 22: "HE WHO KILLED THE DOCTOR: A MAN'S GOTTA DO WHAT A MAN'S GOTTA DO!"

































THAT'S WHY MORIA SEEKS OUT THE SHADOWS OF PEOPLE WITH BOUNTIES ON THEIR HEADS... IT MAKES THINGS EASIER.

... THE MORE POWERFUL THE ZOMBIE SOLDIER WILL BE. THE STRONGER THE COMBINATION OF THE PHYSICAL BODY AND SHADOW WARRIOR 15...

CORRECT.



























Q: I have a question. In chapters 436 to 437 (volume 45), there is a wealthy-looking girl holding a pair of binoculars. What is she looking at? Franky may be a pervert, but I think she is too. I want to know her name and what she's like, so please tell me! And keep up the good work!

--Gengerous Zone

A: So you found her. I see. Then let me announce it! Her name is Marmieta (I can see everything). And the person next to her is the Butler, Yamenahare (Please stop it). She is the only daughter of the mayor, Bimine (How tasty), of Pucci, the Gourmet City, which is

Pucci, the Gournet City, which is connected to Water Seven via the Sea Train. Though she is very naïve, she's curious about everything. After she heard of the damages Aqua Laguna caused, she went to Water Seven to deliver relie